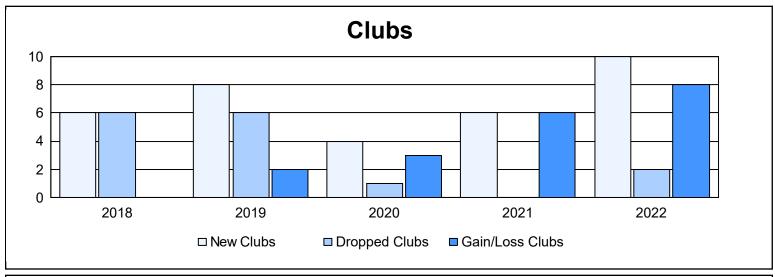

District H 1 As of June 2022 Cumulative

| Year      | New<br>Clubs | Dropped<br>Clubs | Gain/<br>Loss<br>Clubs | New<br>Members | Charter<br>Members | Reinstate<br>Members | Transfer<br>Members | Total<br>Member<br>Added | Total<br>Members<br>Dropped | Gain/<br>Loss<br>Members |
|-----------|--------------|------------------|------------------------|----------------|--------------------|----------------------|---------------------|--------------------------|-----------------------------|--------------------------|
| 2017-2018 | 6            | 6                | 0                      | 547            | 198                | 62                   | 21                  | 828                      | 959                         | -131                     |
| 2018-2019 | 8            | 6                | 2                      | 217            | 226                | 39                   | 7                   | 489                      | 705                         | -216                     |
| 2019-2020 | 4            | 1                | 3                      | 420            | 138                | 39                   | 25                  | 622                      | 560                         | 62                       |
| 2020-2021 | 6            | 0                | 6                      | 538            | 183                | 59                   | 13                  | 793                      | 500                         | 293                      |
| 2021-2022 | 10           | 2                | 8                      | 420            | 268                | 34                   | 18                  | 740                      | 583                         | 157                      |
| Average   | 7            | 3                | 4                      | 428            | 203                | 47                   | 17                  | 694                      | 661                         | 33                       |